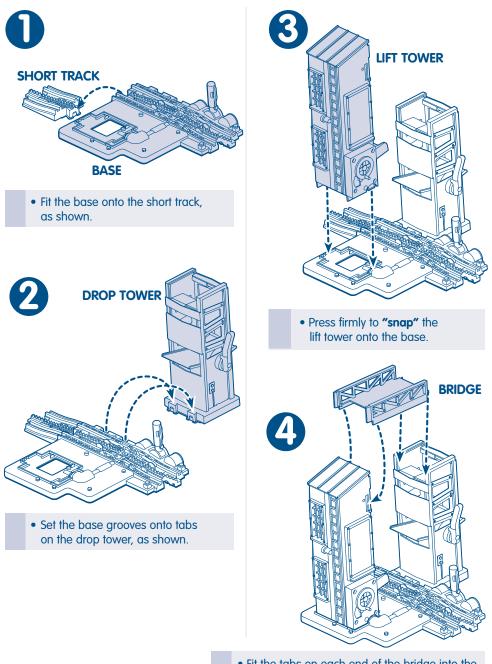

# Assembly

• Fit the tabs on each end of the bridge into the matching grooves in the lift tower and drop tower. **Assembly is now complete.** 